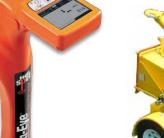

Easy Rooter™

Stop by the show booth to see the new Hot Spot directional locator. It's user-friendly, intuitive & effective on active utility lines, sondes and inspection cameras

nounces the NEW spherical, selfsharpening Clog