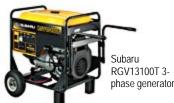

# Douglass

(800) 428-7810

Since 1960

Booth #3973

Subaru r1700i

Model 88 - OR -90 days, Net 91 on any order that

includes an electric unit FOB factory

Booth 2952

Generators: 1.7 to 10 kW inverters, gasoline engines conventional from 2.4 to 22 horsepower

Pumps: gas engine dewatering, trash, diaphragm &

tile stripper