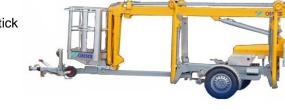

## PowerLift:

2 models to suit every application

Drill-powered: maintenance free-no power unit to service.

Easy-store detachable mast Sections make setup a cinch.

Working heights to

Booth 4731

Building the American Dream