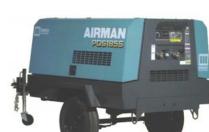

Jenny Compressors are all reciprocating type cast iron 1 hp handy carry to 20 hp industrial stationary Gas & diesel engine wheeled

portables & tow-behind

**MMD** Equipment

offers ultra-reliable Airman Compressors, PowerPro generators, Thermobile heaters & **NEW hydraulic mast** light tower.

**Booth 4125** 

Thermobile

18='s at 0% \$10-50K 24='s at 0% \$50K+

Airman PDS185S

Jenny—delivering quality since 1927

Direct drive & belt drive cold pressure washers

Direct drive & belt drive hot pressure washers