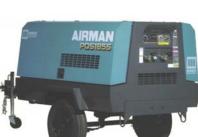

Jenny Compressors are all reciprocating type cast iron 1 hp handy carry to 20 hp industrial stationary Gas & diesel engine wheeled

portables & tow-behind

**MMD** Equipment

offers ultra-reliable Airman Compressors, PowerPro generators, Thermobile heaters & **NEW hydraulic mast** light tower.

**Booth 4125** 

Thermobile

18='s at 0% \$10-50K 24='s at 0% \$50K+

Airman PDS185S

Jenny—delivering quality since 1927

Direct drive & belt drive cold pressure washers

Direct drive & belt drive hot pressure washers