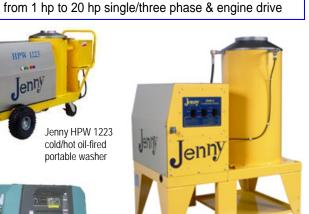

**Booth 4125** 

Thermobile

18='s at 0% \$10-50K 24='s at 0% \$50K+

Airman PDS185S

Jenny—delivering quality since 1927

Direct drive & belt drive cold pressure washers

Direct drive & belt drive hot pressure washers

Industrial steam cleaners & combination units

Conventional & explosion-proof ventilation fans

Hand carry, wheeled portable, trailer-mount & stationary air

enny HPW 1223

cold/hot oil-fired

portable washer

Jenny 1550-C gas-fired stationary combination unit