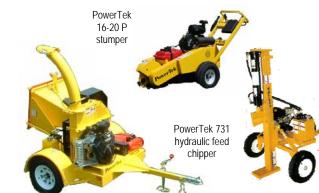

## Douglass Good Tools Gazette - 2014 Show Specials

Jenny K2A-8P wheeled

portable compressor

1 hp hand carry

Jenny J5A-80V shop air

(800) 428-7810

PowerTek equipment is

manufactured in Lebanon, Indiana, USA

Gravity or hydro feed splitters from 20

to 31 hp (Kohler, Robin, Vanguard)

20 & 30 ton splitters w/ Robin or Honda

13-20 hp stumpers (Honda, Robin, Kohler)

Tow-behind aerators & leaf vacuums.

ARA Show deal: extra 5% off published