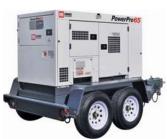

Jenny Compressors are all reciprocating type cast iron 1 hp handy carry to 20 hp industrial stationary Gas & diesel engine wheeled

portables & tow-behind

**MMD** Equipment

offers ultra-reliable Airman Compressors, PowerPro generators, Thermobile heaters & **NEW hydraulic mast** light tower.

Since 1960

Douglass

www.douglassinc.com

PowerPro 65

any unit\* & 25% off

\*Extra 5% does NOT

**General Pipe** Cleaners an-

Chopper that cuts in forward & reverse to clear tough blockages