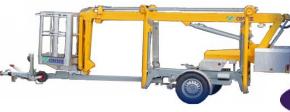

## PowerLift:

2 models to suit every application

Drill-powered: maintenance free-no power unit to service.

Easy-store detachable mast Sections make setup a cinch.

Working heights to

Booth 4731

Building the American Dream