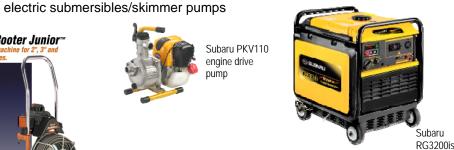

Free freight \$5K+ — OR — FOB Owatonna, MN 55060

Easy Rooter Junior™

Subaru gas mersible & dewatering & trash pumps pumps

**Subaru generators & pumps** are backed up by a 5-year warranty—the best in the industry.

Generators: 1.7 to 10 kW inverters, gasoline engines conventional from 2.4 to 22 horsepower

Pumps: gas engine dewatering, trash, diaphragm &

tile stripper