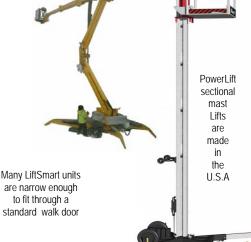

## PowerLift:

2 models to suit every application

Drill-powered: maintenance free-no power unit to service.

Easy-store detachable mast Sections make setup a cinch.

Working heights to

Booth 4731

Building the American Dream