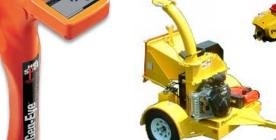

Gravity or hydro feed splitters from 20

to 31 hp (Kohler, Robin, Vanguard)

20 & 30 ton splitters w/ Robin or Honda

13-20 hp stumpers (Honda, Robin, Kohler)

Tow-behind aerators & leaf vacuums.

ARA Show deal: extra 5% off published

Easy Rooter™

Stop by the show booth to see the new Hot Spot directional locator. It's user-friendly, intuitive & effective on active utility lines, sondes and inspection cameras

nounces the NEW spherical, selfsharpening Clog