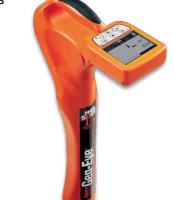

Easy Rooter™

Stop by the show booth to see the new Hot Spot directional locator. It's user-friendly, intuitive & effective on active utility lines, sondes and inspection cameras

nounces the NEW spherical, selfsharpening Clog